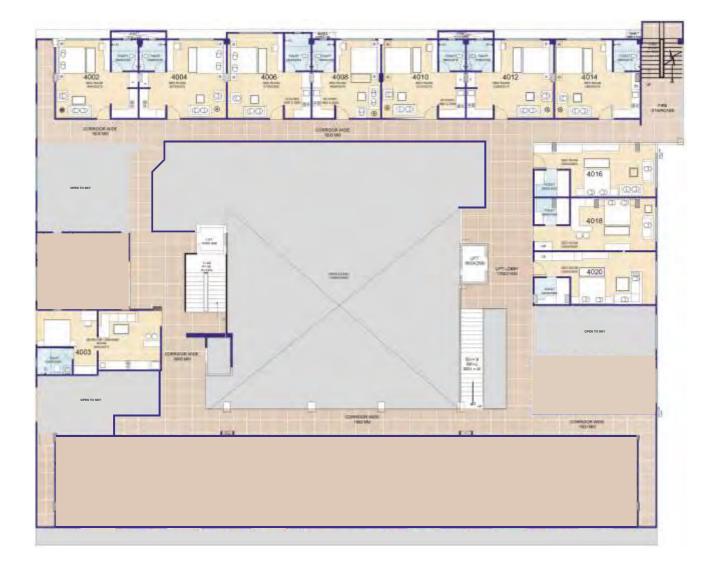

ategories in total feature a fresh and vibrant interior with views of the city. Amongst the amenities that will make your stay memorable with DTH, Intercom, Mini Bars, High Speed Wireless Internet access, Fully Equipped and Furnished Suites (optional) for a comfortable stay and much more...







## **SUITE TYPES**

#### **Executive Suites**

9 (545 - 599 Sq.Ft.)

#### **Premier Suites**

18 (613 - 666 Sq.Ft.)

### **Presidential Suites**

35 (673 - 766 Sq.Ft.)

### **Presidential Duplex**

9 (1300 - 1800 Sq.)



Unit Plan 1 - 650 Sq. Ft.





Unit Plan 2 - 700 Sq. Ft.



Duplex Unit Plan - 1300 Sq. Ft.





Duplex Unit Plan - 1300 Sq. Ft.

## 1<sup>st</sup> FLOOR PLAN





## 2<sup>nd</sup> FLOOR PLAN



## **3<sup>rd</sup> FLOOR PLAN**



DOUBLE HEIGHTS



## 4<sup>th</sup> FLOOR PLAN







## **ON GOING PROJECT:**

### **Amaatra Crystal**

Amaatra CRYSTAL is a Joint venture Project of AMAATRA GROUP and SB GROUP.

- Amaatra Crystal is an ongoing Residential Project placed at Plot No. GH-02, Jaipuria Sunrise Township, NH 24, Ghaziabad (UP) which has all the facilities and amenities.
- The Project offers 2BHK,3BHK and 4BHK apartments with the sizes ranging from 1045 Sq.ft. to 2525 Sq.ft. available for all residential buyers. The project is expected to be delivered by the mid of 2025.
- The Township spreads over 25 acres approx of land with lots of green area and a superlative design.
- Amaatra Crystal is ably led by Mr. Mahender Bansal, Mr. Rajesh Chopra, Mr. Rupesh Agarwal & Mr. Umesh Gupta with decades of experience in real estate industry.

## UPCOMING PROJECTS

#### *