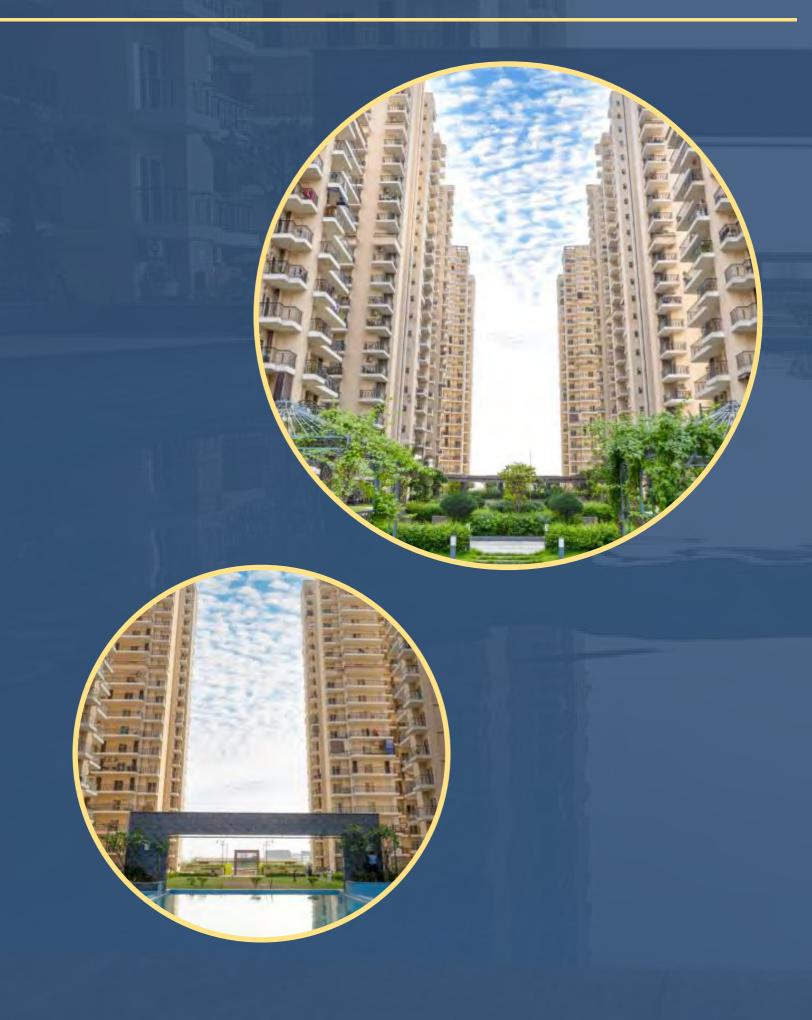

## Amaatra Homes, Sector-10, Greater Noida West

- The project spreads over 5 acres of land with lot of green area and absolute fantastic design with podium concept.
- Fotal Number of Flats in Project is 926.
- All towers Occupation Certificate received and Almost 600+ registry has been done.
- Amaatra Homes is excellently built and designed by best of the architect.