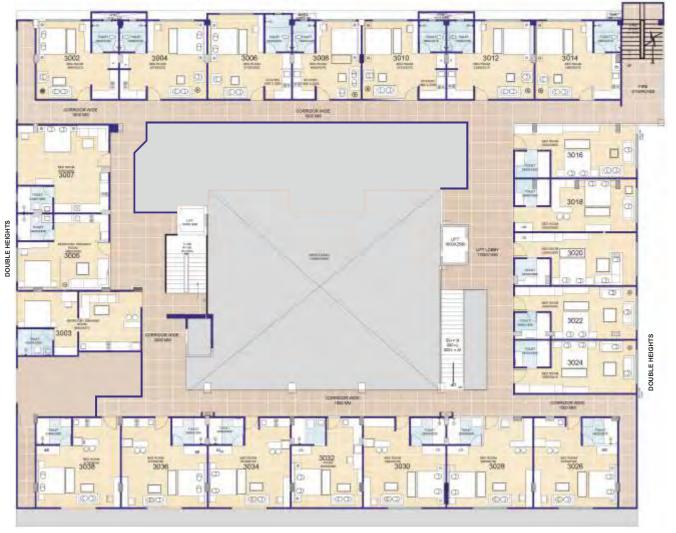

d and comfortable, 77 rooms and suites with four categories in total feature a fresh and vibrant interior with views of the city. Amongst the amenities that will make your stay memorable with DTH, Intercom, Mini Bars, High Speed Wireless Internet access, Fully Equipped and Furnished Suites (optional) for a comfortable stay and much more...







## **SUITE TYPES**

#### **Executive Suites**

9 (545 - 599 Sq.Ft.)

#### **Premier Suites**

18 (613 - 666 Sq.Ft.)

### **Presidential Suites**

35 (673 - 766 Sq.Ft.)

### **Presidential Duplex**

9 (1300 - 1800 Sq.)



Unit Plan 1 - 650 Sq. Ft.





Unit Plan 2 - 700 Sq. Ft.



Duplex Unit Plan - 1300 Sq. Ft.





Duplex Unit Plan - 1300 Sq. Ft.

## 1<sup>st</sup> FLOOR PLAN





## 2<sup>nd</sup> FLOOR PLAN



## **3<sup>rd</sup> FLOOR PLAN**



DOUBLE HEIGHTS



## 4<sup>th</sup> FLOOR PLAN







## **ON GOING PROJECT:**

### **Amaatra Crystal**

Amaatra CRYSTAL is a Joint venture Project of AMAATRA GROUP and SB GROUP.

- Amaatra Crystal is an ongoing Residential Project placed at Plot No. GH-02, Jaipuria Sunrise Township, NH 24, Ghaziabad (UP) which has all the facilities and amenities.
- The Project offers 2BHK,3BHK and 4BHK apartments with the sizes ranging from 1045 Sq.ft. to 2525 Sq.ft. available for all residential buyers. The project is expected to be delivered by the mid of 2025.
- The Township spreads over 25 acres approx of land with lots of green area and a superlative design.
- Amaatra Crystal is ably led by Mr. Mahender Bansal, Mr. Rajesh Chopra, Mr. Rupesh Agarwal & Mr. Umesh Gupta with decades of experience in r