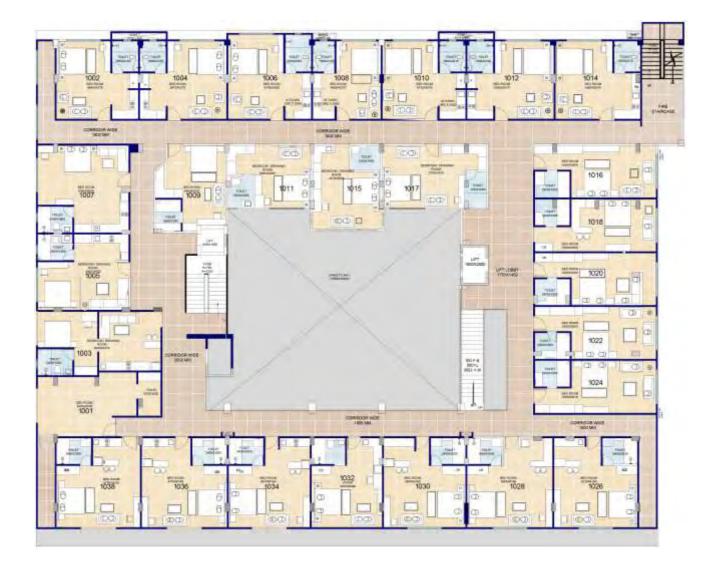

a well-designed and upscale environment.

### ROOMS

Modernly designed and comfortable, 77 rooms and suites with four categories in total feature a fresh and vibrant interior with views of the city. Amongst the amenities that will make your stay memorable with DTH, Intercom, Mini Bars, High Speed Wireless Internet access, Fully Equipped and Furnished Suites (optional) for a comfortable stay and much more...







## **SUITE TYPES**

#### **Executive Suites**

9 (545 - 599 Sq.Ft.)

#### **Premier Suites**

18 (613 - 666 Sq.Ft.)

### **Presidential Suites**

35 (673 - 766 Sq.Ft.)

### **Presidential Duplex**

9 (1300 - 1800 Sq.)



Unit Plan 1 - 650 Sq. Ft.





Unit Plan 2 - 700 Sq. Ft.



Duplex Unit Plan - 1300 Sq. Ft.





Duplex Unit Plan - 1300 Sq. Ft.

## 1<sup>st</sup> FLOOR PLAN





## 2<sup>nd</sup> FLOOR PLAN



## **3<sup>rd</sup> FLOOR PLAN**



DOUBLE HEIGHTS



## 4<sup>th</sup> FLOOR PLAN







## **ON GOING PROJECT:**

### **Amaatra Crystal**

Amaatra CRYSTAL is a Joint venture Project of AMAATRA GROUP and SB GROUP.

- Amaatra Crystal is an ongoing Residential Project placed at Plot No. GH-02, Jaipuria Sunrise Township, NH 24, Ghaziabad (UP) which has all the facilities and amenities.
- The Project offers 2BHK,3BHK and 4BHK apartments with the sizes ranging from 1045 Sq.ft. to 2525 Sq.ft. available for all residential buyers. The project is expected to be delivered by the mid of 2025.
- The Township spreads over 25 acres approx of land with lots of green area and a superlative design.
- Amaatra Crystal is ably led by Mr. Mahender Bansal, Mr. Rajesh Chopra