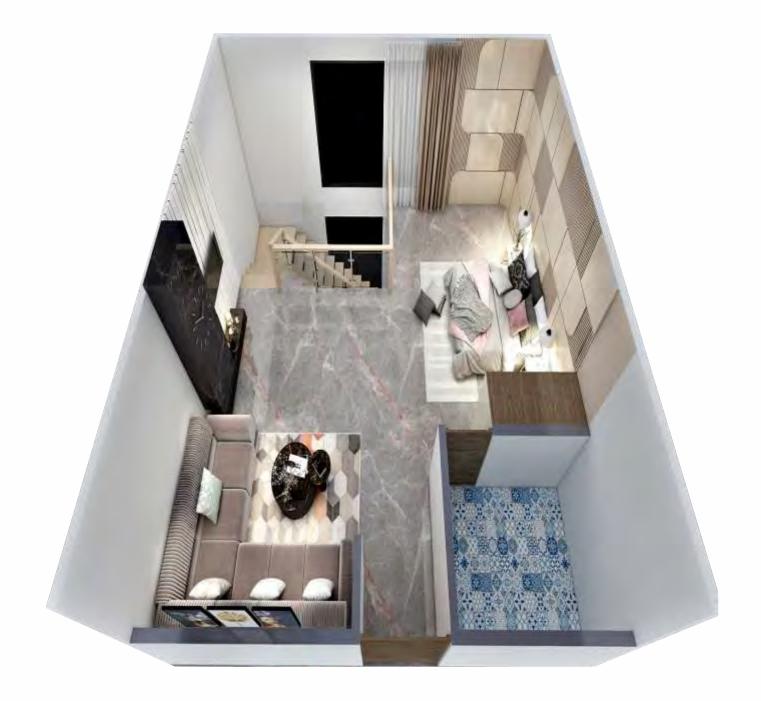

### ROOMS

Modernly designed and comfortable, 77 rooms and suites with four categories in total feature a fresh and vibrant interior with views of the city. Amongst the amenities that will make your stay memorable with DTH, Intercom, Mini Bars, High Speed Wireless Internet access, Fully Equipped and Furnished Suites (optional) for a comfortable stay and much more...

### **Presidential Suites**

35 (673 - 766 Sq.Ft.)

### **Presidential Duplex**

9 (1300 - 1800 Sq.)

Unit Plan 1 - 650 Sq. Ft.

Unit Plan 2 - 700 Sq. Ft.

Duplex Unit Plan - 1300 Sq. Ft.

Duplex Unit Plan - 1300 Sq. Ft.