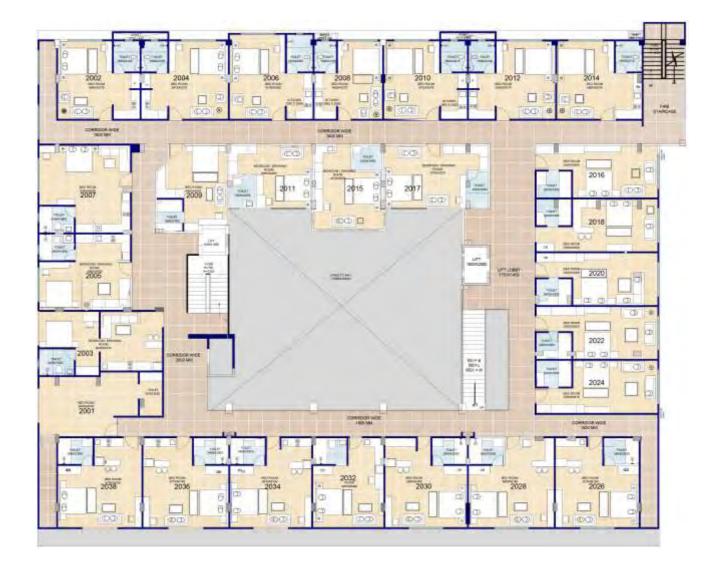

onment.

### ROOMS

Modernly designed and comfortable, 77 rooms and suites with four categories in total feature a fresh and vibrant interior with views of the city. Amongst the amenities that will make your stay memorable with DTH, Intercom, Mini Bars, High Speed Wireless Internet access, Fully Equipped and Furnished Suites (optional) for a comfortable stay and much more...







## **SUITE TYPES**

#### **Executive Suites**

9 (545 - 599 Sq.Ft.)

#### **Premier Suites**

18 (613 - 666 Sq.Ft.)

### **Presidential Suites**

35 (673 - 766 Sq.Ft.)

### **Presidential Duplex**

9 (1300 - 1800 Sq.)



Unit Plan 1 - 650 Sq. Ft.





Unit Plan 2 - 700 Sq. Ft.



Duplex Unit Plan - 1300 Sq. Ft.





Duplex Unit Plan - 1300 Sq. Ft.

## 1<sup>st</sup> FLOOR PLAN





## 2<sup>nd</sup> FLOOR PLAN



## **3<sup>rd</sup> FLOOR PLAN**



DOUBLE HEIGHTS



## 4<sup>th</sup> FLOOR PLAN







## **ON GOING PROJECT:**

### **Amaatra Crystal**

Amaatra CRYSTAL is a Joint venture Project of AMAATRA GROUP and SB GROUP.

- Amaatra Crystal is an ongoing Residential Project placed at Plot No. GH-02, Jaipuria Sunrise Township, NH 24, Ghaziabad (UP) which has all the facilities and amenities.
- The Project offers 2BHK,3BHK and 4BHK apartments with the sizes ranging from 1045 Sq.ft. to 2525 Sq.ft. available for all residential buyers. The project is expected to be delivered by the mid of 2025.
- The Township spreads over 25 acres approx of land with lots of green area and a superlative design.
- Amaatra Crystal is ably led by Mr. Mahender Bansal, Mr. Rajesh Chopra, Mr. Rupesh Agarwal & Mr. Umesh G