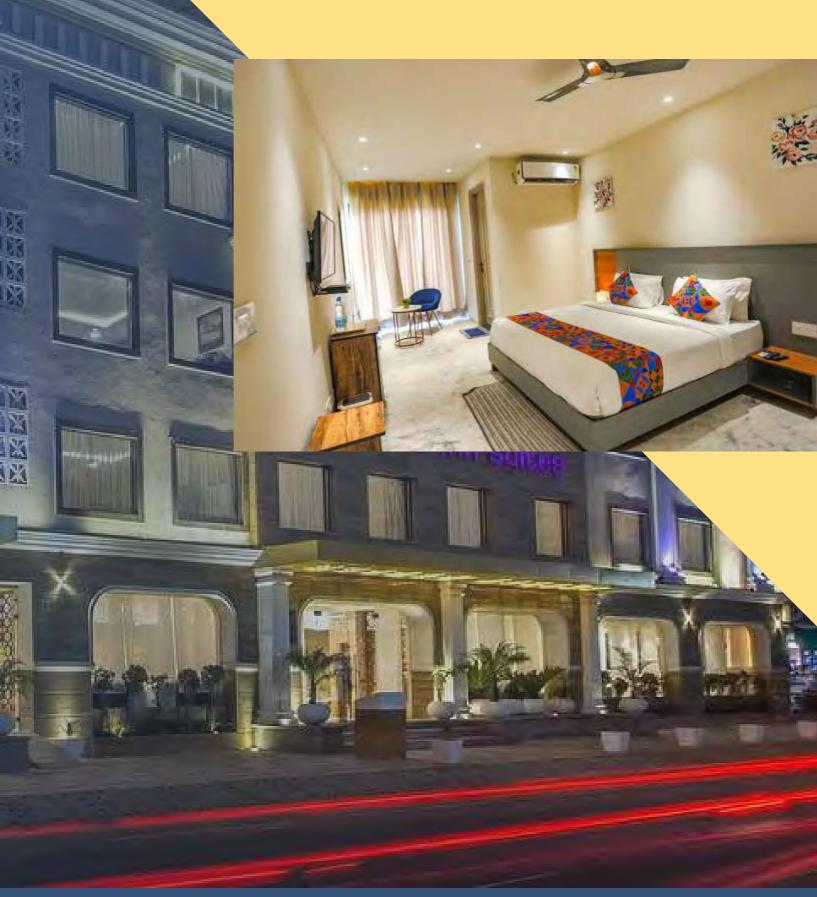

### ROOMS

Modernly designed and comfortable, 77 rooms and suites with four categories in total feature a fresh and vibrant interior with views of the city. Amongst the amenities that will make your stay memorable with DTH, Intercom, Mini Bars, High Speed Wireless Internet access, Fully Equipped and Furnished Suites (optional) for a comfortable stay and much more...

#### **Spacious Interiors**

The suites boast of spacious interiors with carefully crafted layouts that maximize functionality and aesthetics. High ceilings, large windows, and premium fixtures add to the elegance of the living spaces. Exceptional Design: Each suite is designed with attention to detail, featuring contemporary architecture and stylish interiors. From the luxurious flooring to the designer fittings, every element exudes sophistication and refinement.