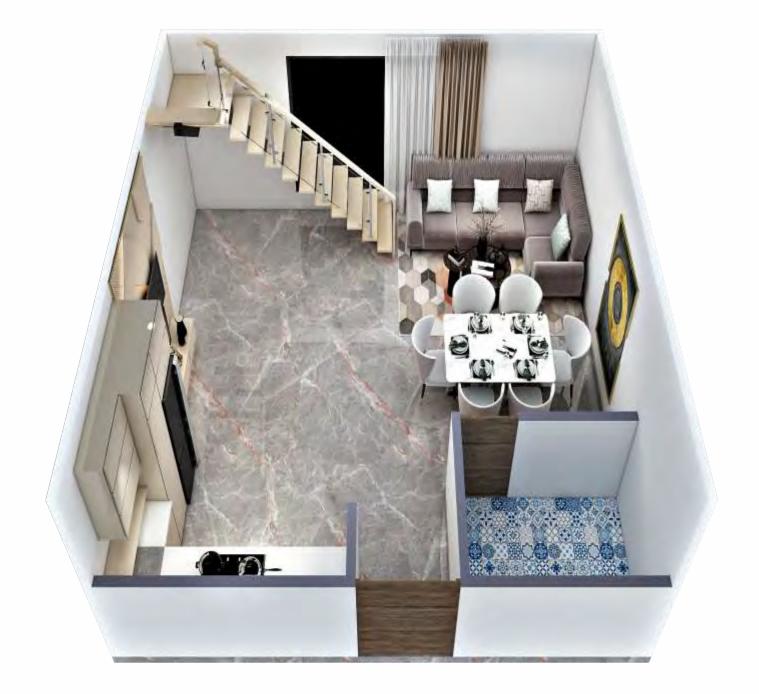

### **Presidential Duplex**

9 (1300 - 1800 Sq.)

Unit Plan 1 - 650 Sq. Ft.

Unit Plan 2 - 700 Sq. Ft.

Duplex Unit Plan - 1300 Sq. Ft.

Duplex Unit Plan - 1300 Sq. Ft.

## 1<sup>st</sup> FLOOR PLAN

## 2<sup>nd</sup> FLOOR PLAN

## **3<sup>rd</sup> FLOOR PLAN**

DOUBLE HEIGHTS

## 4<sup>th</sup> FLOOR PLAN