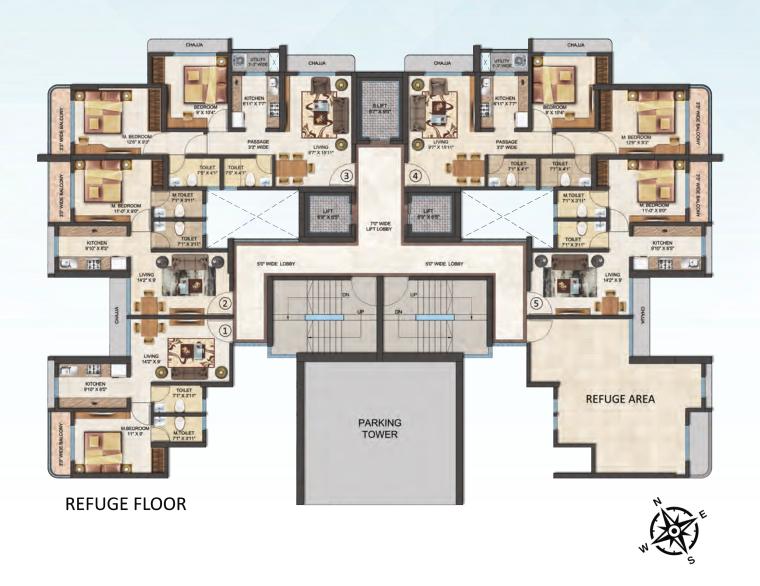

# UNIT PLAN

Refuge Floor Plan & Typical Floor Plan

This is your ideal space for modern living in a compact layout for better clarity and engagement.

Simply Paradise!

Jointly Developed by

### TYPICAL FLOOR PLAN

 $2^{nd}$  to  $7^{th}/9^{th}$  to  $12^{th}/14^{th}$  to  $17^{th}/19^{th}$  to  $22^{nd}$ 