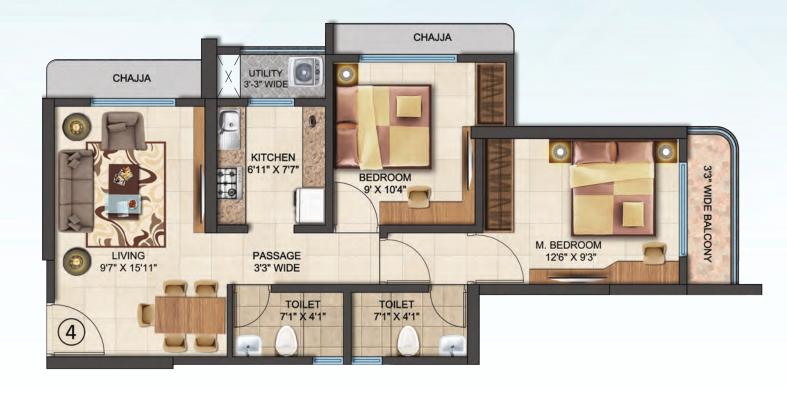

e indoor games room featuring Card Games, Chess, Carrom, Pool Table,
   Gym and Foosball Table, offering a variety of entertainment options for residents of all ages.
- Navigate safely and comfortably with **well-lit staircases** and **parking areas**, ensuring your security and convenience.
- Save energy, resources and reduce environmental impact through common solar power energy and rain-water harvesting system.
- Feel secure with the **IP camera surveillance**, offering added peace of mind and deterring potential intruders.





# UNIT PLAN

#### 1BHK & 2BHK

This is your ideal space for modern living in a compact layout for better clarity and engagement.



Jointly Developed by





# UNIT PLAN - 1 BHK



Rera Carpet Area + Balcony Area 385.67 sq.ft. 29.60 sq.ft.

# UNIT PLAN - 2 BHK



Rera Carpet Area + Balcony Area 591.18 sq.ft. 27.04 sq.ft.

# UNIT PLAN

Refuge Floor Plan & Typical Floor Plan

This is your ideal space for modern living in a compact layout for better clarity and engagement.



Simply Paradise!

Jointly Developed by





## REFUGE FLOOR PLAN

 $8^{th}/13^{th}/18^{th}$  - Floor





### TYPICAL FLOOR PLAN

 $2^{nd}$  to  $7^{th}/9^{th}$  to  $12^{th}/14^{th}$  to  $17^{th}/19^{th}$  to  $22^{nd}$ 





# UNIT PLAN

**Ground + Parking Floor Plan** 

This is your ideal space for modern living in a compact layout for better clarity and engagement.



Simply Paradise!

Jointly Developed by





### **GROUND + PARKING FLOOR PLAN**



**GROUND FLOOR** 





## KEY DISTANCE

| Byke Plaza Hotel               | 0.5 KM  |
|--------------------------------|------