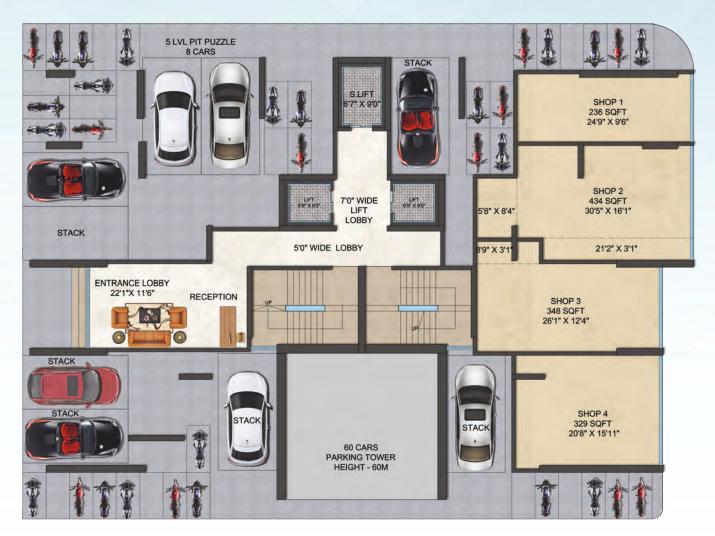

# UNIT PLAN

**Ground + Parking Floor Plan** 

This is your ideal space for modern living in a compact layout for better clarity and engagement.

Simply Paradise!

Jointly Developed by

### **GROUND + PARKING FLOOR PLAN**

**GROUND FLOOR** 