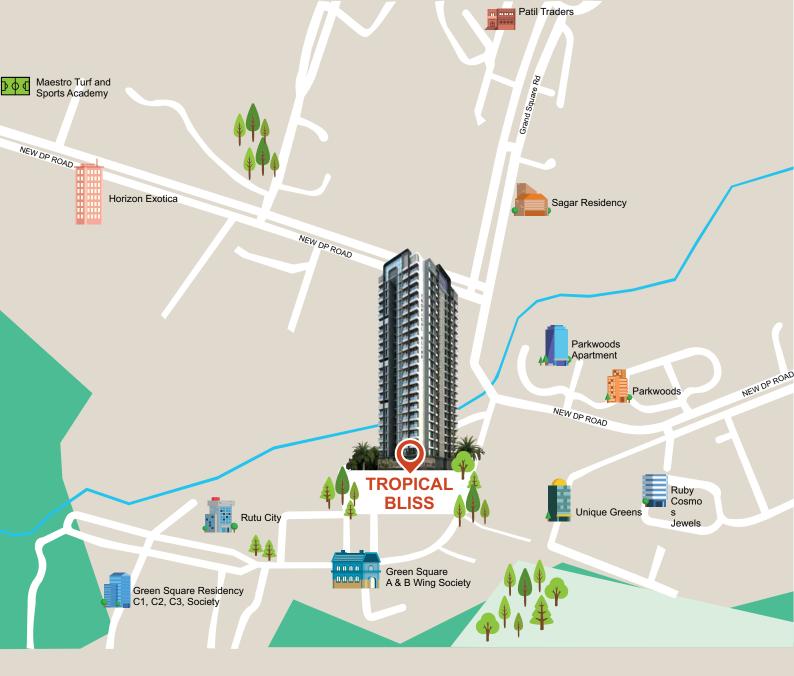

## KEY DISTANCE

| Byke Plaza Hotel               | 0.5 KM  |
|--------------------------------|---------|
| Royal Plaza Hotel              | 0.5 KM  |
| Saraswati School               | 1.0 KM  |
| New Horizon School             | 1.0 KM  |
| Kasarvadavali Police Station   | 0.5 KM  |
| Currae Hospital                | 1.5 KM  |
| Horizon Hospital               | 1.5 KM  |
| Metro Station                  | 0.75 KM |
| DMART                          | 0.5 KM  |
| Anand Nagar Bus Depot          | 0.75 KM |
| Thane Railway Station          | 9.0 KM  |
| International Airport          | 28.5 KM |
| Domestic Airport               | 31.5 KM |
| Panvel (Proposed Int. Airport) | 43.5 KM |