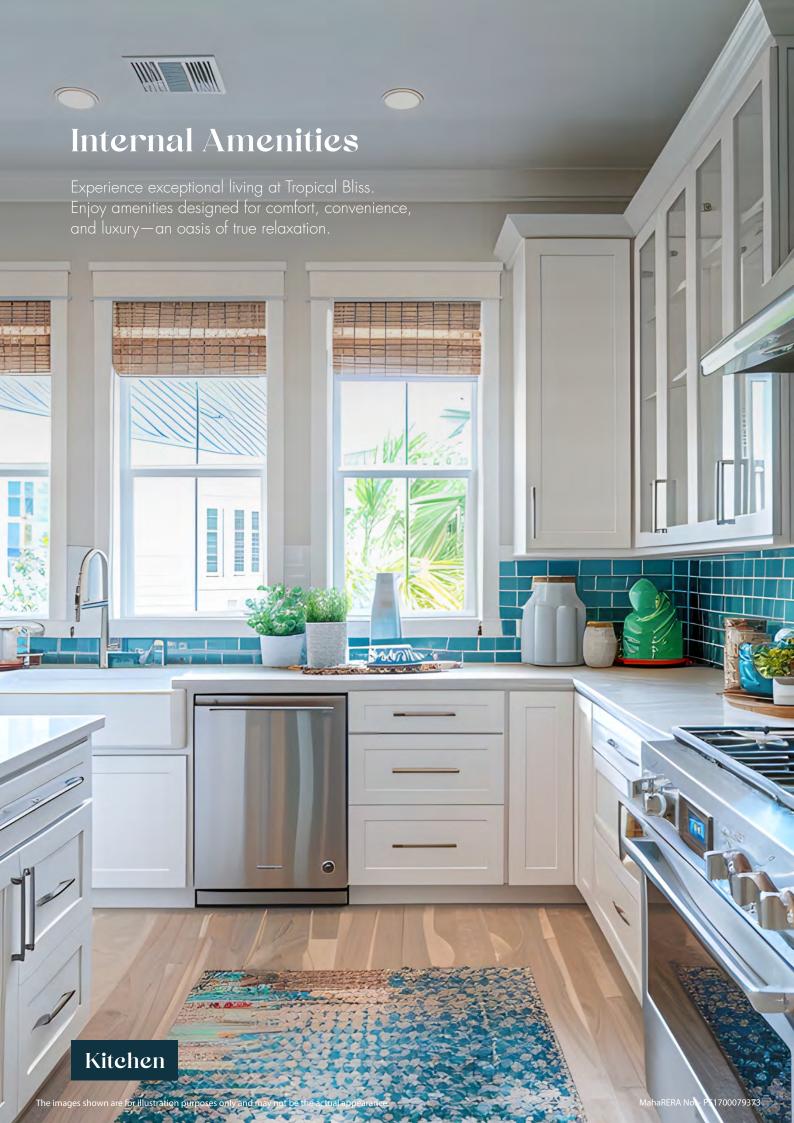

#### Kitchen

- Vitrified tiles measuring 600x1200 mm.
- Prepare meals on a platform with a granite top.
- Wash dishes in a steel sink with SS Mixture.
- Protect walls with dado tiles up to door height above the platform.
- Ensure proper ventilation through an exhaust fan.