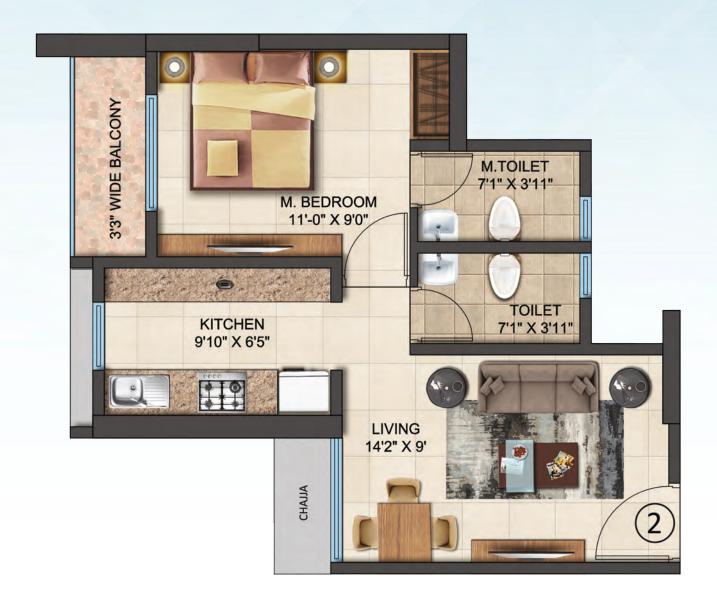

*generator backup**, providing peace of mind during power outages.
- Have fun in the indoor games room featuring Card Games, Chess, Carrom, Pool Table,
   Gym and Foosball Table, offering a variety of entertainment options for residents of all ages.
- Navigate safely and comfortably with **well-lit staircases** and **parking areas**, ensuring your security and convenience.
- Save energy, resources and reduce environmental impact through common solar power energy and rain-water harvesting system.
- Feel secure with the **IP camera surveillance**, offering added peace of mind and deterring potential intruders.





# UNIT PLAN

#### 1BHK & 2BHK

This is your ideal space for modern living in a compact layout for better clarity and engagement.



Jointly Developed by





# UNIT PLAN - 1 BHK



Rera Carpet Area + Balcony Area 385.67 sq.ft. 29.60 sq.ft.

# UNIT PLAN - 2 BHK



Rera Carpet Area + Balcony Area 591.18 sq.ft. 27.04 sq.ft.

# UNIT PLAN

Refuge Floor Plan & Typical Floor Plan

This is your ideal space for modern living in a compact layout for better clarity and engagement.



Simply Paradise!

Jointly Developed by





## REFUGE FLOOR PLAN

 $8^{th}/13^{th}/18^{th}$  - Floor





### TYPICAL FLOOR PLAN

 $2^{nd}$  to  $7^{th}/9^{th}$  to  $12^{th}/14^{th}$  to  $17^{th}/19^{th}$  to  $22^{nd}$ 





# UNIT PLAN

**Ground + Parking Floor Plan** 

This is your ideal space for modern living in a compact layout for better clarity and engagement.



Simply Paradise!

Jointly Developed by





### **GROUND + PARKING FLOOR PLAN**



**GROUND FLOOR** 





## KEY DISTANCE

|